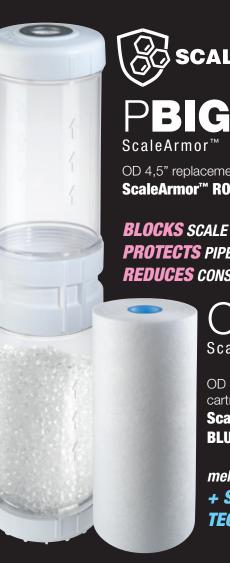

# PBIG20

OD 4,5" replacement cartridge for ScaleArmor™ ROCK system

**PROTECTS** PIPES **REDUCES** CONSUMPTIONS

# CPPBIG

ScaleArmor™

OD 4,5" replacement cartridge for

**ScaleArmor**<sup>™</sup> **BLUES** system

melt-blown polypropylene + SCALE REDUCTION TECHNOLOGY

Original**refills** available!

1 refill = 10" cartridge 2 refills = 20" cartridge