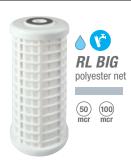

**CPP BIG** melt-blown polypropylene

RA BIG stainless steel net

SA BIG pleated stainless steel net

TS BIG

pleated polyester fabric