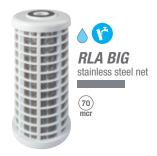

**CPP BIG** melt-blown polypropylene

RA BIG stainless steel net

SA BIG pleated stainless steel net

TS BIG

pleated polyester fabric