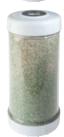

# PBIG20

OD 4,5" replacement cartridge for ScaleArmor™ ROCK system

**PROTECTS** PIPES **REDUCES** CONSUMPTIONS