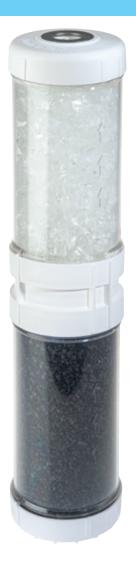

# PFASArmor™

OD 4,5" replacement cartridge for PFAS Armor™ALT mono media system

### PFOA/PFOS REDUCTION

Chlorine, taste and odor and sediment reduction in whole house applications.