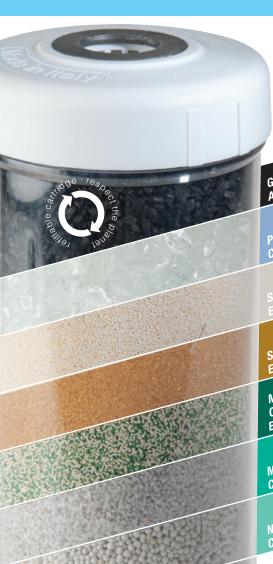

GRANULAR ACTIVATED CARBON

POLYPHOSPHATE CRYSTALS

STRONG BASE ANION EXCHANGE RESIN

STRONG ACID CATION EXCHANGE RESIN

MIXED BED CATION/ANION EXCHANGE RESIN

MINERALIZING CALCITE

NEUTRALIZING CALCITE

## P BIG ontainer

Refillable with water treatment

- media available:
- granular activated carbon
   polyphosphate crystals
- polypnospnate crystals
   ion exchange resins
- remineralizing calcite
- neutralizing calcite