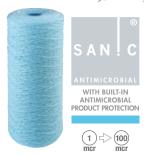

## ADDITIONAL PROTECTION in filter cartridges: an innovative technology that reduces bacterial growth by up to 99.9%.

24 hours a day, 7 days a week!

FA BIG SANIC (a) (b) polypropylene wound thread with built-in antimicrobial product protection

CPP BIG SANIC 
melt-blown polypropylene with built-in antimicrobial product protection